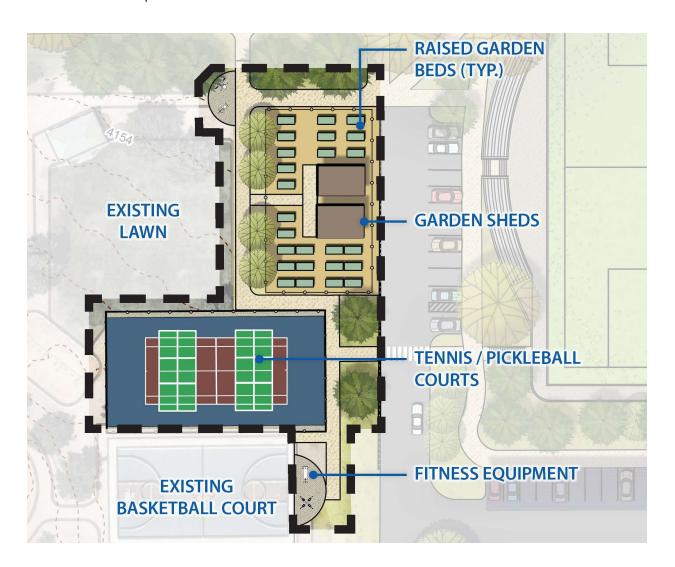

September 9, 2023
Starting Winter Seedlings

October 14, 2023
Harvest / Storing
Vegetables and Fruits

November 11, 2023 Using a Greenhouse

December 9 2023
Tree Planting and Pruning

| ost Estimate                                     |                 |         |             |    |         |
|--------------------------------------------------|-----------------|---------|-------------|----|---------|
|                                                  |                 |         |             |    | Actual  |
| Pre-Loaded C                                     |                 | \$      | 789,400     |    |         |
| Soft Cost (16                                    | % of Bud        | get)    |             | \$ | 124,988 |
| Construction Cost                                |                 |         |             |    | 789,400 |
| GRANE                                            | Costs           | \$      | 914,388     |    |         |
| XERCISE LOOP AND SITE PARK TRAIL                 | ENHAN(          | EMENT   | S           |    |         |
| Reconfigure the Loop Trail                       | 750             | LF      | \$20.00     | \$ | 18,000  |
| Pedestrian Paving (4" concrete)                  | 3,545           | SF      | \$20.00     | \$ | 85,080  |
| Minor Grading and 3' Site Wall on East Side      | 200             | LF      | \$250.00    | \$ | 60,000  |
| Outdoor Exercise Equipment (2 nodes)             | 2               | EA      | \$20,000.00 | \$ | 48,000  |
| Trail Signage and Trail Art                      | 1               | LS      | \$5,000.00  | \$ | 6,000   |
| Trees (36" box) for Exercise Nodes and Waiting A | 6               | EA      | \$1,200.00  | \$ | 8,640   |
| Shrubs / Groundcover (30% 1 Gal / 70% 5 Gal)     | 1,500           | SF      | \$3.50      | \$ | 6,300   |
| Bark Mulch (3" Depth)                            | 2,000           | SF      | \$0.40      | \$ | 960     |
| Soil Amendments                                  | 2,000           | SF      | \$0.30      | \$ | 720     |
| Irrigation                                       | 2,000           | SF      | \$3.50      | \$ | 8,400   |
|                                                  |                 |         |             |    |         |
|                                                  | AREA SUB TOTAL: |         |             |    | 242,100 |
| GROWING KNOWLEDGE THROUGH CO                     | MMUNIT          | Y GARDI | ENING"      |    |         |
| Decomposed Granite Surfacing (4" depth)          | 7,200           | SF      | \$12.00     | \$ | 103,680 |
| Pedestrian Paving (4" concrete)                  | 429             | SF      | \$20.00     | \$ | 10,296  |
| Garden Sign and Gateway Portals with Art         | 1               | LS      | \$7,500.00  | \$ | 9,000   |
| Black Vinyl Fencing (6') and gate                | 320             | LF      | \$60.00     | \$ | 23,040  |
| Trees (36" box)                                  | 4               | EA      | \$800.00    | \$ | 3,840   |
| Raised Beds @ Garden (4'x10')                    | 23              | EA      | \$500.00    | \$ | 13,800  |
| Potting Topsoil                                  | 34              | CY      | \$45.00     | \$ | 1,840   |
| Shrubs / Groundcover (30% 1 Gal / 70% 5 Gal)     | 800             | SF      | \$3.50      | \$ | 3,360   |
| Bark Mulch (3" Depth)                            | 800             | SF      | \$0.40      | \$ | 384     |
| Soil Amendments                                  | 800             | SF      | \$0.30      | \$ | 288     |
| Irrigation                                       | 1,720           | SF      | \$3.50      | \$ | 7,224   |
| Greenhouse / Storage Shed / Potting Tables       | 2               | LS      | \$25,000.00 | \$ | 60,000  |
|                                                  |                 |         |             |    |         |
| AREA SUB TOTAL:                                  |                 |         |             | \$ | 236,752 |
| ENNIS/PICKLEBALL COURT                           |                 |         |             |    |         |
| Pedestrian Paving (4" concrete)                  | 8,102           | SF      | \$20.00     | \$ | 194,448 |
| Tennis/Pickleball Court Striping                 | 4,000           | LS      | \$1.00      | \$ | 4,800   |
| Fencing (10' ht )                                | 370             | LF      | \$75.00     | \$ | 33,300  |
| Court Lights                                     | 20              | EA      | \$2,500.00  | \$ | 60,000  |
|                                                  |                 |         | \$7,500.00  | \$ | 18,000  |
| Court Waiting Benches                            | 2               | EA      | \$7,500.00  | Ψ  | 10,000  |
| Court Waiting Benches                            | 2               | EA      | \$7,500.00  | Ψ  | 10,000  |