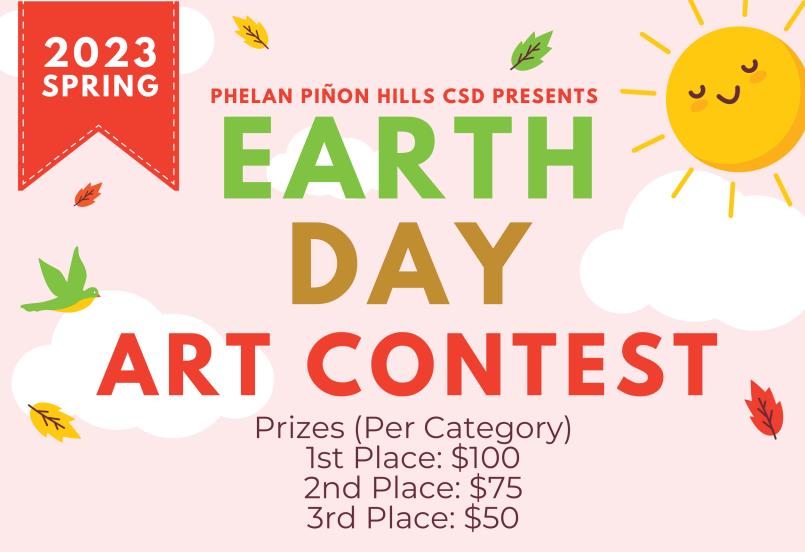

ver08232011

Deadline: May 12
Full contest rules are located on the back of this flyer.

www.pphcsd.org 760-868-1212

# Contest Rules and How to Enter

# **How to Enter**

- 1. Create a piece of artwork reminding everyone to recycle or conserve water.
- 2. Attach the form at the bottom of this sheet to your artwork. The entry form at the bottom of this paper must be included with your artwork. You may be disqualified if the form is not included.
- 3. Mail or drop off your artwork by April 28, 2023 to the PPHCSD office at: 4176 Warbler Road, Phelan, CA 92371.
- 4. Winners will be awarded in May and will be featured in our 2024 District calendar, as well as on our website and social media.