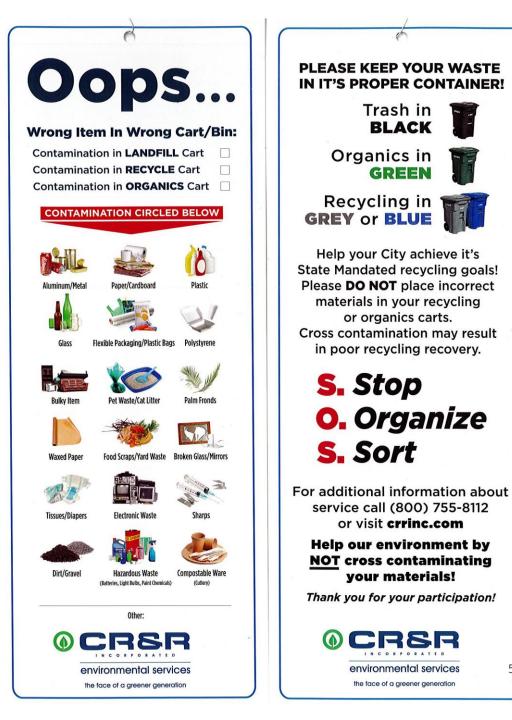

### 7) Update on Uniform Collection

Ms. Sevy reported on the implementation of the collection program. Separate collection has begun, however recycling and organics are contaminated with trash.

Page 2 of 2