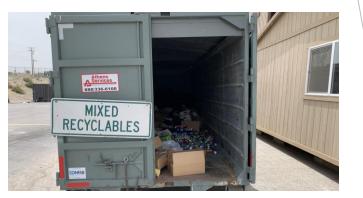

### 7) Update on Uniform Collection

Ms. Sevy reported on the implementation of the collection program. Separate collection has begun, however recycling and organics are contaminated with trash.

Page 2 of 2