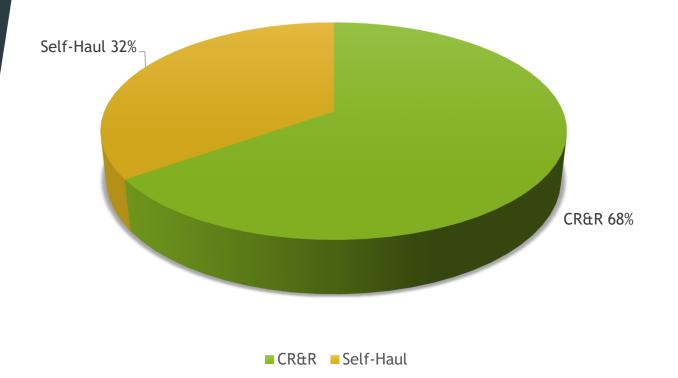

### 5) **Review of Solid Waste Events**

Ms. Sevy reviewed the programs and events. A tire collection event is scheduled for March 9, 2024.

6) **Review of Quarterly Hauler's Report** The quarterly report was reviewed. Financial information is still pending.

### 7) Update on Uniform Collection

Ms. Sevy reported on the implementation of the collection program. Separate collection has begun, however recycling and organics are contaminated with trash.

Page 2 of 2