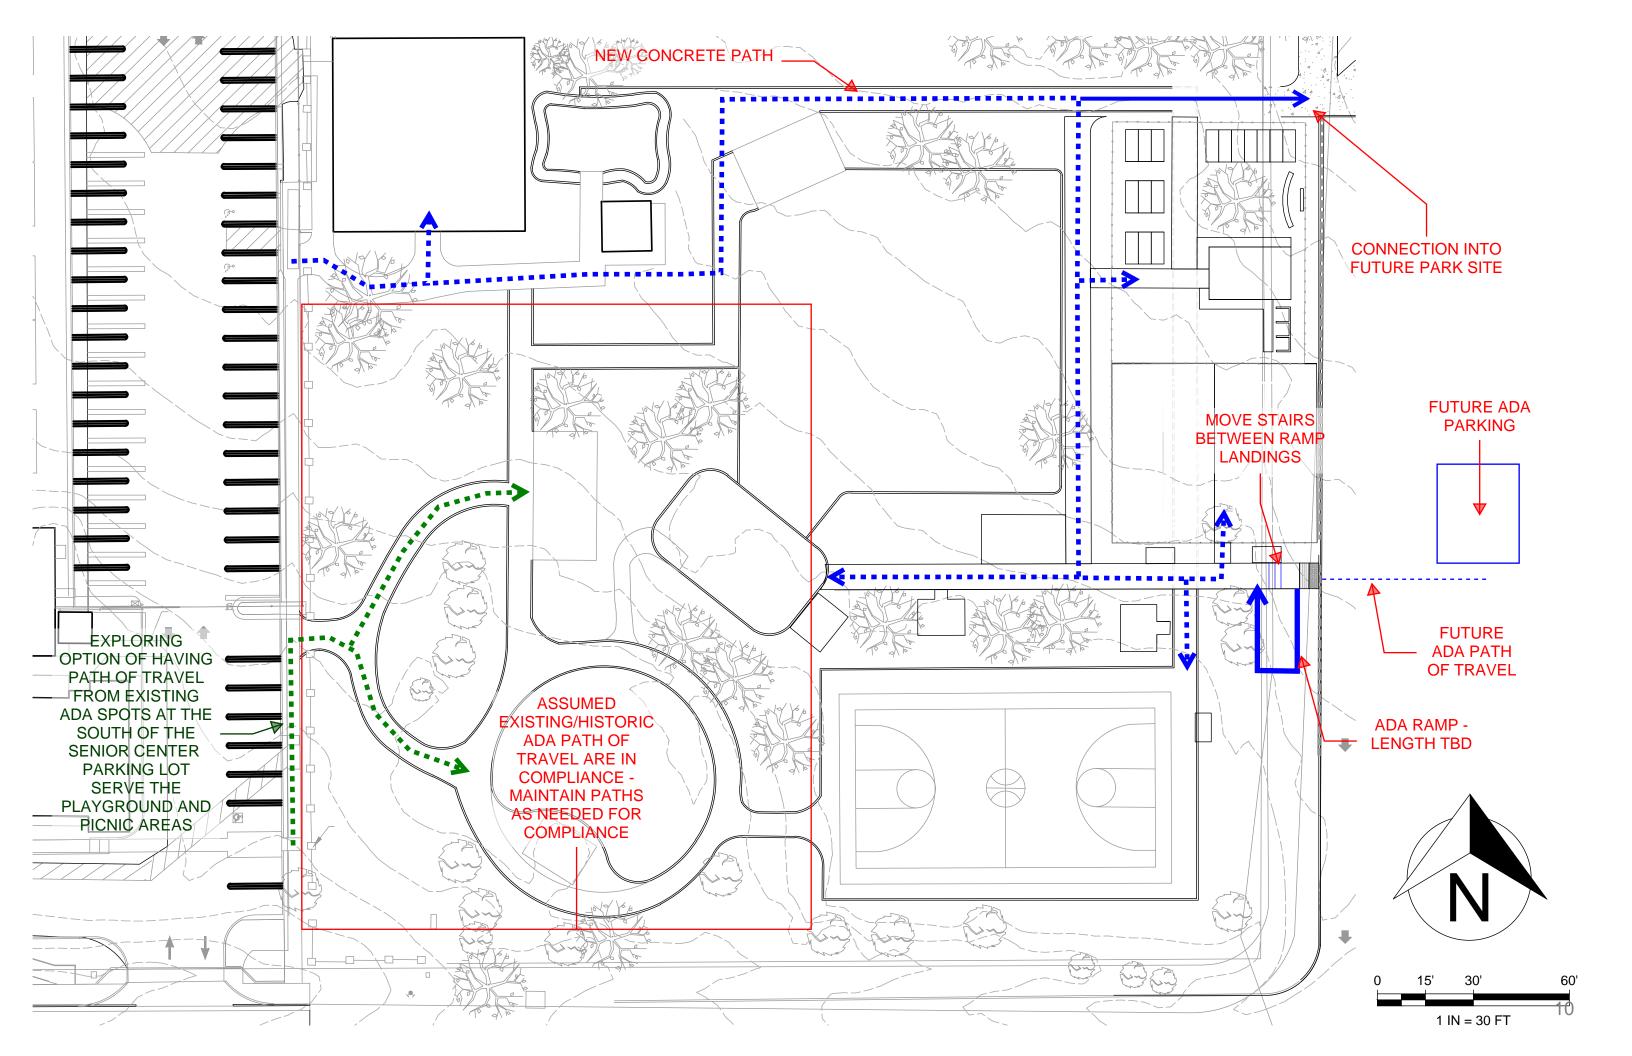

Ms. Sevy provided an update on the APRA portion of the park expansion and reviewed the map provided in the agenda packet.

6) Update on Phelan Farmers Market

Mr. Lowrance provided an update on the farmer's market.

#### **Projects/Activities in Process**

- Parks Budget for 2023/2024 Board approved, Fiscal year July 1, 2023 June 30, 2024.
- Parks Budget for 2024/2025 Preparations in Process.
- Phelan Park Expansion Project Design with phase planning has been addressed with the board, awaiting funding opportunities for the District owned parks properties east of Phelan Park 4.22-acre parcel, APN 3066-261-08, and adjoining 10-acre parcel, APN 3066-251-14.
- Possible funding sources for the Phelan Park expansion project are in process and ongoing.
- American Rescue Program Act (ARPA) Funds The county has preliminarily approved \$457,194 in ARPA funds for construction of certain parks elements. The contract was approved by the District's Board on 3/8/2023 and was submitted to the County and is awaiting Board of Supervisors for ratification, expected 2023. Staff is working with Wallace Group on park elements which was presented to the Parks Committee on November 28, 2023. An ADA survey is in process to ensure all ADA requirements are met for the Phelan Park design which include the new elements.
- Parks Master Plan Action plan needs are being implemented and are ongoing.