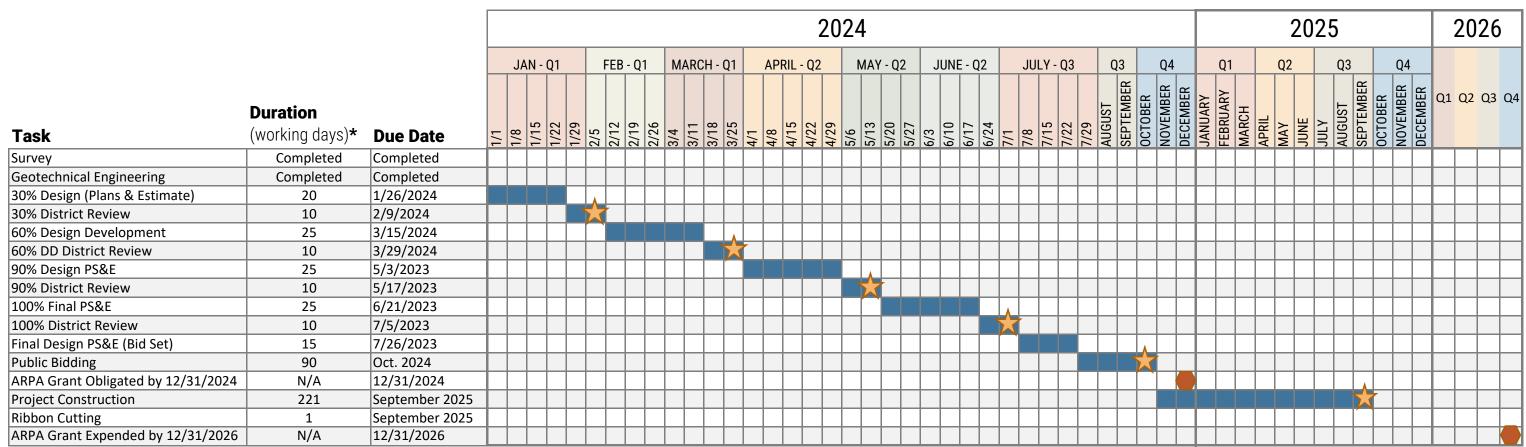

#### **Projects/Activities in Process**

- Parks Budget for 2023/2024 Board approved, Fiscal year July 1, 2023 June 30, 2024.
- Parks Budget for 2024/2025 Preparations in Process.
- Phelan Park Expansion Project Design with phase planning has been addressed with the board, awaiting funding opportunities for the District owned parks properties east of Phelan Park 4.22-acre parcel, APN 3066-261-08, and adjoining 10-acre parcel, APN 3066-251-14.
- Possible funding sources for the Phelan Park expansion project are in process and ongoing.
- American Rescue Program Act (ARPA) Funds The county has preliminarily approved \$457,194 in ARPA funds for construction of certain parks elements. The contract was approved by the District's Board on 3/8/2023 and was submitted to the County and is awaiting Board of Supervisors for ratification, expected 2023. Staff is working with Wallace Group on park elements which was presented to the Parks Committee on November 28, 2023. An ADA survey is in process to ensure all ADA requirements are met for the Phelan Park design which include the new elements.
- Parks Master Plan Action plan needs are being implemented and are ongoing.