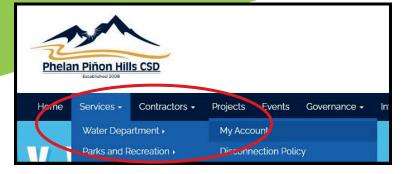

- 1. Go to www.pphcsd.org and select "My Account" from the menu.
- Sign Up for E-Billing Sign Up for Auto-Pay Pay Your Bill Online READ MORE \*
- top right corner. In the top right corner. You will register. To view consumption Convenience Welcome 'our mission is to efficiently provide