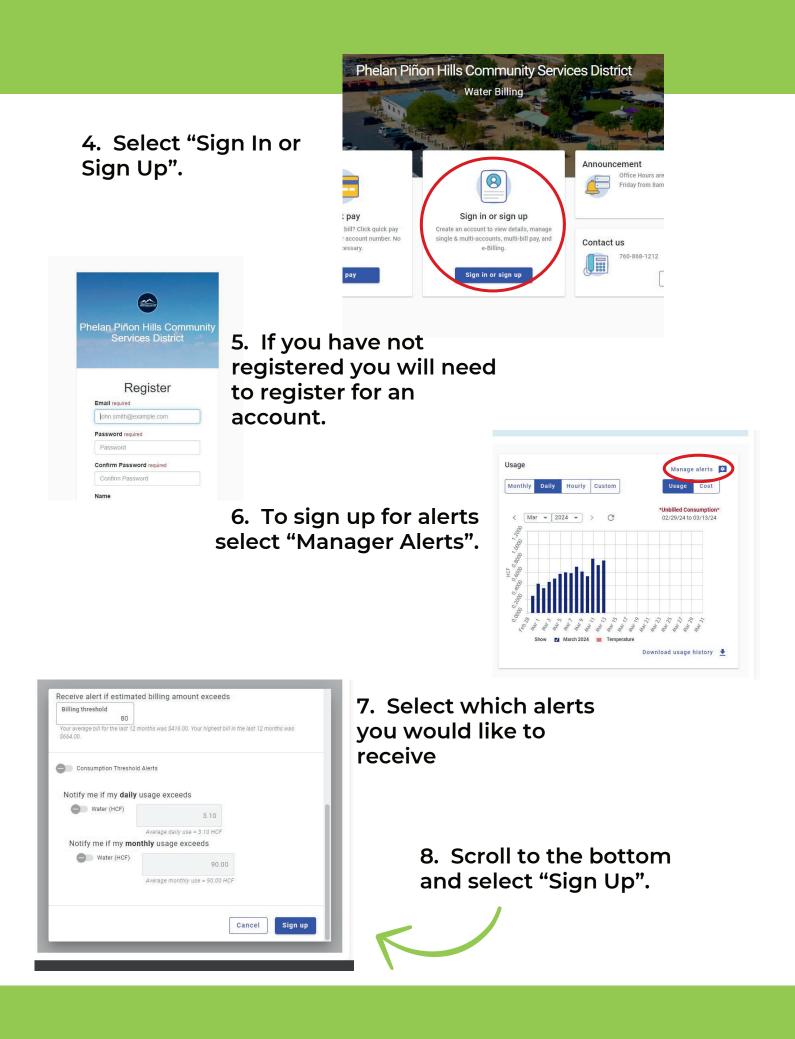

Monitor Your Usage • Set Billing & Consumption Thresholds • Sign Up for Leak Alerts

1 4 70

VOGGT BITTE

Receivão Teke

5

Follow these steps to log into your customer portal where you can view your consumption graph, pay bills, and sign up to be notified when you have a leak or reach your chosen threshold.