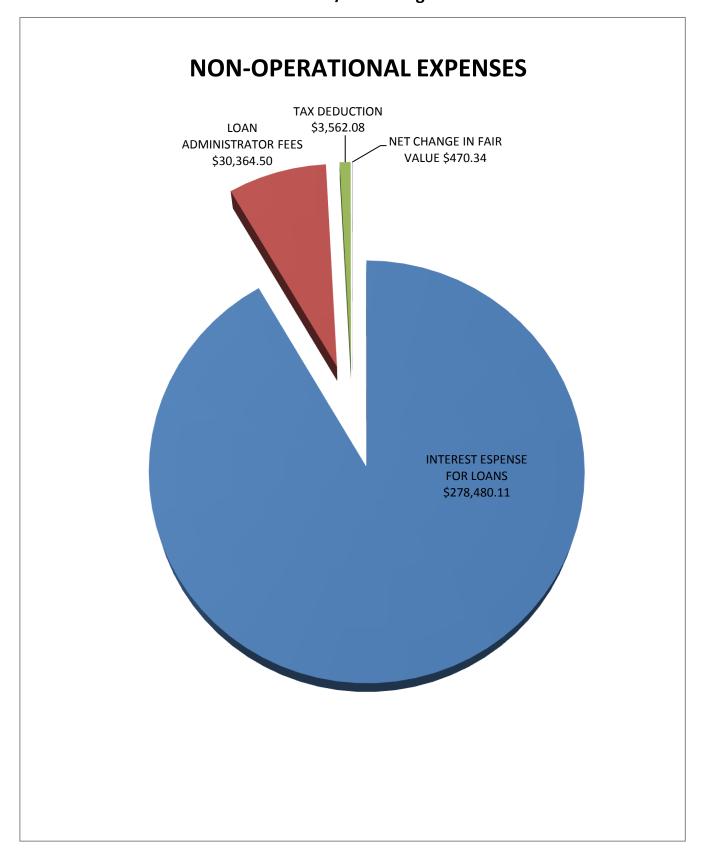

Enterprise Revenue is estimated to increase due to rate changes for water meter and consumption charges. The largest impact to Water Expenses is the cost of electricity to pump the water out of the ground and throughout the system.

Government Revenue is estimated to increase due to a rate change for Solid Waste and an increase in recreation revenue due to additional programs. Government Expenses are increasing due to the increase in electricity costs as well as the cost of additional programs and events.