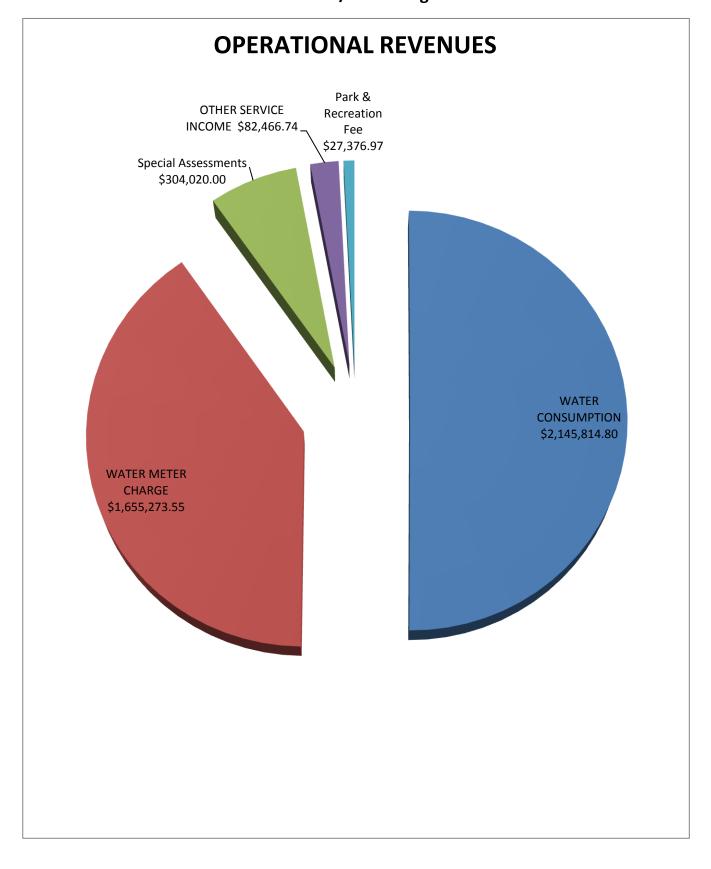

The Fiscal Year 2014/2015 Budget is based upon operating revenues of \$4,426,822, non-operating revenues of \$1,199,680, totaling \$5,626,502; operating expenses of \$5,387,620, and non-operating expenses of \$391,823, totaling \$5,779,443; for a total net revenue of \$-152,941.