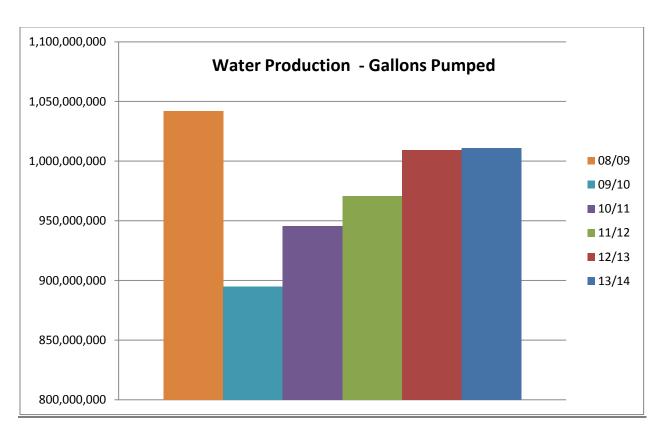

# Statistics and TrendsWater System Statistics67Meters in Ground68Production68Phelan Piñon Hills Community Services District Water Rates69Water Rates Comparison to other Water Suppliers70OtherGlossary of Acronyms71Glossary of Terms72