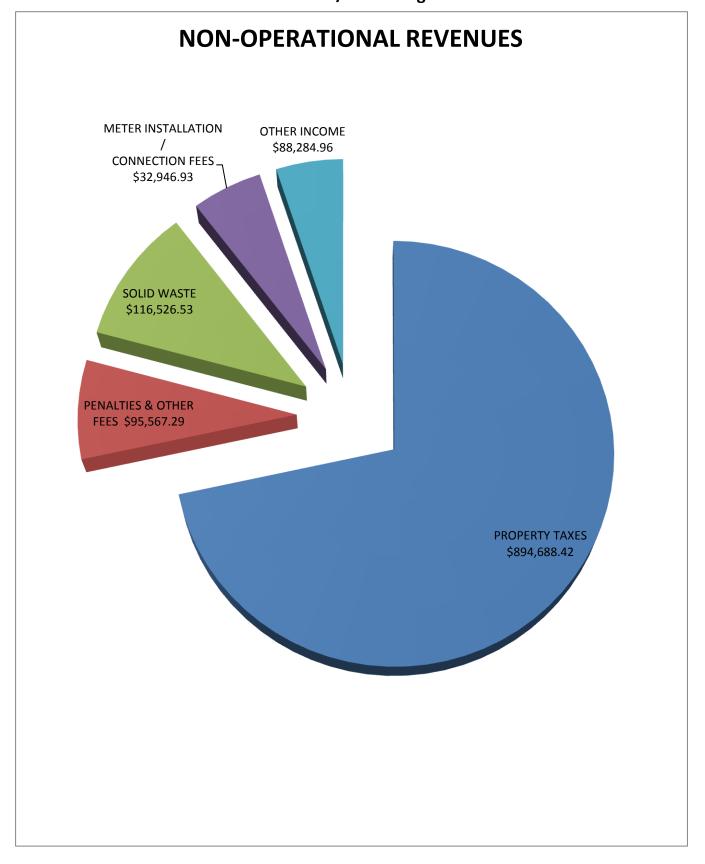

Enterprise Revenue is estimated to increase due to rate changes for water meter and consumption charges. The largest impact to Water Expenses is the cost of electricity to pump the water out of the ground and throughout the system.

Government Revenue is estimated to increase due to a rate change for Solid Waste and an increase in recreation revenue due to additional programs. Government Expenses are increasing due to the increase in electricity costs as well as the cost of additional programs and events.