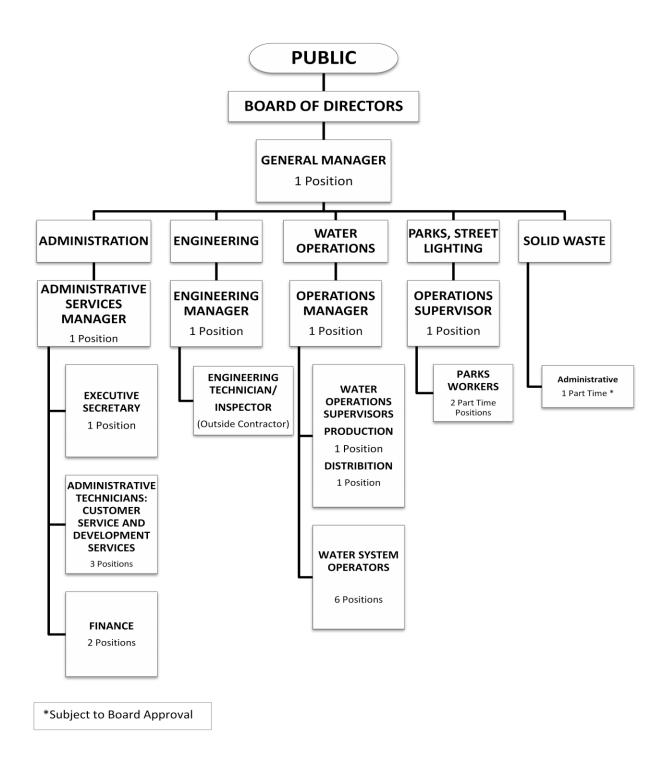

The elected Board members delegate management responsibility of the day-to-day operations of the District to an appointed General Manager who, in turn, employs all employees at the District, including department managers and supervisors. The District currently employs nineteen full-time and two part-time employees. There are no plans to increase staffing levels at this time. The District's General Manager, General Counsel, and external Auditor report directly to the Board of Directors.