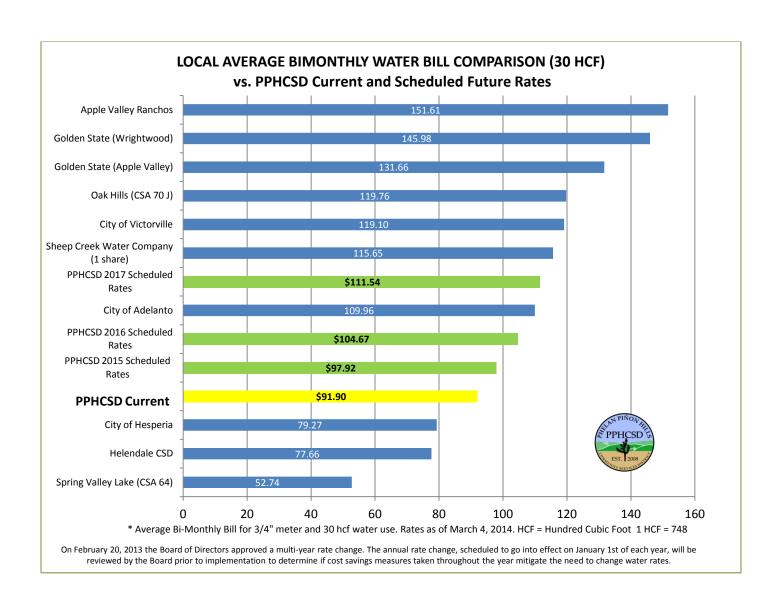

# Statistics and TrendsWater System Statistics67Meters in Ground68Production68Phelan Piñon Hills Community Services District Water Rates69Water Rates Comparison to other Water Suppliers70OtherGlossary of Acronyms71Glossary of Terms72