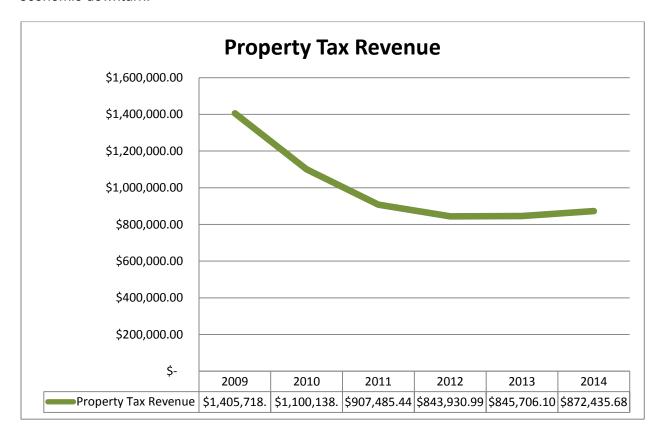

Since the District's formation in 2008, the District has continued to look for cost saving measures and efficiencies. In spite of these efforts, over the past six years revenues have decreased and the cost of operating the District has continued to rise. Property tax revenue decreased by over 40% between 2008 and 2012 due to the reduction in property values in the District. Water revenue decreased by 16% between 2009 and 2012 primarily due to the number of vacant properties within the District. The cost of pumping water out of the ground (the only water source) increased by 18% in 2013 and is increasing by another 14% in 2014 due to the Southern California Edison rate changes. The cost of operations continue to rise, including costs of producing and delivering water, and providing clean, safe parks and community centers with increased programs and activities for the community.