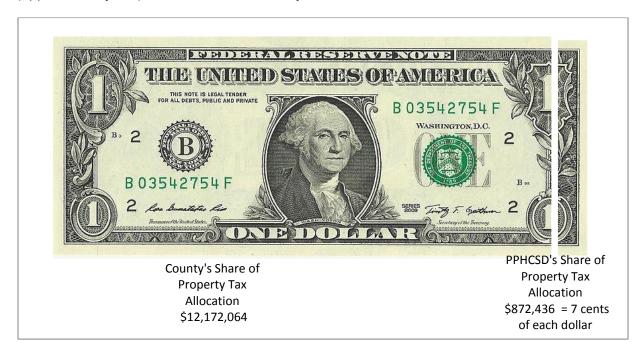

Since the District's formation in 2008, the District has continued to look for cost saving measures and efficiencies. In spite of these efforts, over the past six years revenues have decreased and the cost of operating the District has continued to rise. Property tax revenue decreased by over 40% between 2008 and 2012 due to the reduction in property values in the District. Water revenue decreased by 16% between 2009 and 2012 primarily due to the number of vacant properties within the District. The cost of pumping water out of the ground (the only water source) increased by 18% in 2013 and is increasing by another 14% in 2014 due to the Southern California Edison rate changes. The cost of operations continue to rise, including costs of producing and delivering water, and providing clean, safe parks and community centers with increased programs and activities for the community.