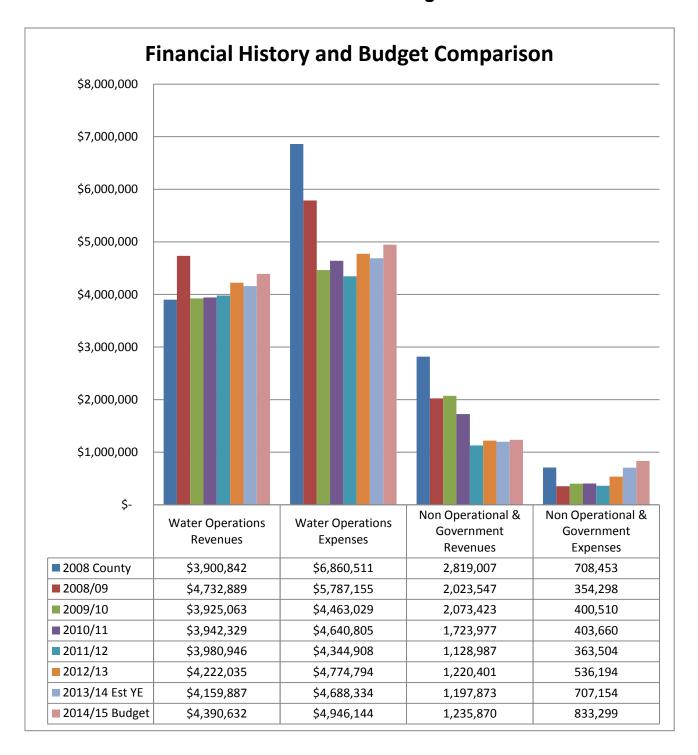

|                              |             |             |             | % Over | % Over |
|------------------------------|-------------|-------------|-------------|--------|--------|
|                              |             | 2014        |             | Prior  | Est.   |
|                              |             | Estimated   |             | Year   | Year   |
|                              | 2014 Budget | Year End    | 2015 Budget | Budget | End    |
| Enterprise (Water) Revenue   | \$4,942,586 | \$4,858,627 | \$5,114,935 | 3.5%   | 5.3%   |
| Enterprise (Water) Expenses  | \$5,171,936 | \$4,980,281 | \$5,334,693 | 3.1%   | 7.1%   |
| Total Net Revenue Enterprise | -\$229,350  | -\$121,655  | -\$219,758  |        |        |
|                              |             |             |             |        |        |
| Government Revenue           | \$533,380   | \$499,142   | \$511,567   | -4.1%  | 2.5%   |
| Government Expenses          | \$362,738   | \$415,207   | \$444,750   | 22.6%  | 7.1%   |
| Total Net Revenue Government | \$170,642   | \$83,936    | \$66,817    |        |        |
|                              |             |             |             |        |        |
| Total Revenue                | \$5,475,966 | \$5,357,769 | \$5,626,502 | 2.7%   | 5.0%   |
| Total Expenses               | \$5,534,674 | \$5,395,488 | \$5,779,443 | 4.4%   | 7.1%   |
|                              |             |             |             |        |        |
| Total Net Revenue            | -\$58,708   | -\$37,719   | -\$152,941  |        |        |

Enterprise Revenue is estimated to increase due to rate changes for water meter and consumption charges. The largest impact to Water Expenses is the cost of electricity to pump the water out of the ground and throughout the system.

Government Revenue is estimated to increase due to a rate change for Solid Waste and an increase in recreation revenue due to additional programs. Government Expenses are increasing due to the increase in electricity costs as well as the cost of additional programs and events.