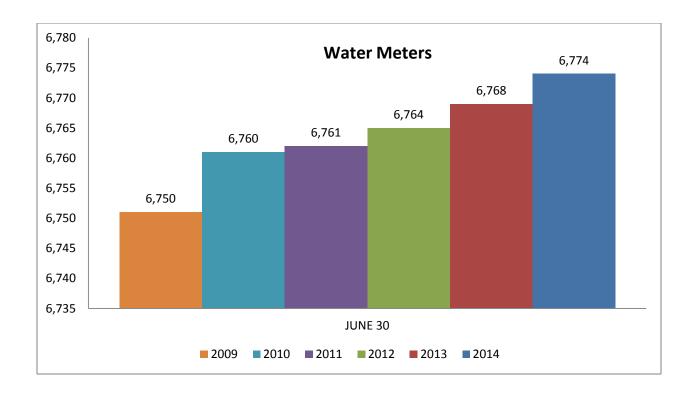

#### BY THE NUMBERS: SUMMARY OF DISTRICT INFORMATION

| Number of Pressure Zones  Miles of Water Main  Sissible S |
|--------------------------------------------------------------------------------------------------------------------------------------------------------------------------------------------------------------------------------------------------------------------------------------------------------------------------------------------------------------------------------------------------------------------------------------------------------------------------------------------------------------------------------------------------------------------------------------------------------------------------------------------------------------------------------------------------------------------------------------------------------------------------------------------------------------------------------------------------------------------------------------------------------------------------------------------------------------------------------------------------------------------------------------------------------------------------------------------------------------------------------------------------------------------------------------------------------------------------------------------------------------------------------------------------------------------------------------------------------------------------------------------------------------------------------------------------------------------------------------------------------------------------------------------------------------------------------------------------------------------------------------------------------------------------------------------------------------------------------------------------------------------------------------------------------------------------------------------------------------------------------------------------------------------------------------------------------------------------------------------------------------------------------------------------------------------------------------------------------------------------------|
| Reservoirs Wells 11 Booster Stations 24 Booster Pumps 63 Pressure Reducing Stations 32 Service Connections (Meters) 6,774  Parks and Recreation Facilities: Number of Parks 2 Number of Community Centers 2 Number of Senior Centers 2  Street Lighting: Number of Street Lights Number of Lights at RR Crossings 1  Solid Waste and Recycling: Number of Residential Customers 2,925                                                                                                                                                                                                                                                                                                                                                                                                                                                                                                                                                                                                                                                                                                                                                                                                                                                                                                                                                                                                                                                                                                                                                                                                                                                                                                                                                                                                                                                                                                                                                                                                                                                                                                                                          |
| Wells Booster Stations 24 Booster Pumps 63 Pressure Reducing Stations 32 Service Connections (Meters) 6,774  Parks and Recreation Facilities: Number of Parks 2 Number of Community Centers 2 Number of Senior Centers 2  Street Lighting: Number of Street Lights Number of Lights at RR Crossings 1  Solid Waste and Recycling: Number of Residential Customers 2,925                                                                                                                                                                                                                                                                                                                                                                                                                                                                                                                                                                                                                                                                                                                                                                                                                                                                                                                                                                                                                                                                                                                                                                                                                                                                                                                                                                                                                                                                                                                                                                                                                                                                                                                                                        |
| Booster Stations 24 Booster Pumps 63 Pressure Reducing Stations 32 Service Connections (Meters) 6,774  Parks and Recreation Facilities: Number of Parks 2 Number of Community Centers 2 Number of Senior Centers 2  Street Lighting: Number of Street Lights 92 Number of Lights at RR Crossings 1  Solid Waste and Recycling: Number of Residential Customers 2,925                                                                                                                                                                                                                                                                                                                                                                                                                                                                                                                                                                                                                                                                                                                                                                                                                                                                                                                                                                                                                                                                                                                                                                                                                                                                                                                                                                                                                                                                                                                                                                                                                                                                                                                                                           |
| Booster Pumps 63 Pressure Reducing Stations 32 Service Connections (Meters) 6,774  Parks and Recreation Facilities:  Number of Parks 2 Number of Community Centers 2 Number of Senior Centers 2  Street Lighting:  Number of Street Lights 92 Number of Lights at RR Crossings 1  Solid Waste and Recycling:  Number of Residential Customers 2,925                                                                                                                                                                                                                                                                                                                                                                                                                                                                                                                                                                                                                                                                                                                                                                                                                                                                                                                                                                                                                                                                                                                                                                                                                                                                                                                                                                                                                                                                                                                                                                                                                                                                                                                                                                            |
| Pressure Reducing Stations Service Connections (Meters)  6,774  Parks and Recreation Facilities:  Number of Parks Number of Community Centers Number of Senior Centers  2  Street Lighting: Number of Street Lights Number of Lights at RR Crossings  Solid Waste and Recycling: Number of Residential Customers  2,925                                                                                                                                                                                                                                                                                                                                                                                                                                                                                                                                                                                                                                                                                                                                                                                                                                                                                                                                                                                                                                                                                                                                                                                                                                                                                                                                                                                                                                                                                                                                                                                                                                                                                                                                                                                                        |
| Service Connections (Meters)  Parks and Recreation Facilities:  Number of Parks  Number of Community Centers  Number of Senior Centers  2  Street Lighting:  Number of Street Lights  Number of Lights at RR Crossings  Solid Waste and Recycling:  Number of Residential Customers  2,925                                                                                                                                                                                                                                                                                                                                                                                                                                                                                                                                                                                                                                                                                                                                                                                                                                                                                                                                                                                                                                                                                                                                                                                                                                                                                                                                                                                                                                                                                                                                                                                                                                                                                                                                                                                                                                     |
| Parks and Recreation Facilities:  Number of Parks  Number of Community Centers  Number of Senior Centers  2  Street Lighting:  Number of Street Lights  Number of Lights at RR Crossings  1  Solid Waste and Recycling:  Number of Residential Customers  2,925                                                                                                                                                                                                                                                                                                                                                                                                                                                                                                                                                                                                                                                                                                                                                                                                                                                                                                                                                                                                                                                                                                                                                                                                                                                                                                                                                                                                                                                                                                                                                                                                                                                                                                                                                                                                                                                                |
| Number of Parks 2 Number of Community Centers 2 Number of Senior Centers 2  Street Lighting: Number of Street Lights 92 Number of Lights at RR Crossings 1  Solid Waste and Recycling: Number of Residential Customers 2,925                                                                                                                                                                                                                                                                                                                                                                                                                                                                                                                                                                                                                                                                                                                                                                                                                                                                                                                                                                                                                                                                                                                                                                                                                                                                                                                                                                                                                                                                                                                                                                                                                                                                                                                                                                                                                                                                                                   |
| Number of Community Centers  Number of Senior Centers  2  Street Lighting:  Number of Street Lights  Number of Lights at RR Crossings  1  Solid Waste and Recycling:  Number of Residential Customers  2  2  2  2  2  2  2  2  2  2  2  2  2                                                                                                                                                                                                                                                                                                                                                                                                                                                                                                                                                                                                                                                                                                                                                                                                                                                                                                                                                                                                                                                                                                                                                                                                                                                                                                                                                                                                                                                                                                                                                                                                                                                                                                                                                                                                                                                                                   |
| Number of Senior Centers 2  Street Lighting:  Number of Street Lights 92  Number of Lights at RR Crossings 1  Solid Waste and Recycling:  Number of Residential Customers 2,925                                                                                                                                                                                                                                                                                                                                                                                                                                                                                                                                                                                                                                                                                                                                                                                                                                                                                                                                                                                                                                                                                                                                                                                                                                                                                                                                                                                                                                                                                                                                                                                                                                                                                                                                                                                                                                                                                                                                                |
| Street Lighting:  Number of Street Lights 92  Number of Lights at RR Crossings 1  Solid Waste and Recycling: Number of Residential Customers 2,925                                                                                                                                                                                                                                                                                                                                                                                                                                                                                                                                                                                                                                                                                                                                                                                                                                                                                                                                                                                                                                                                                                                                                                                                                                                                                                                                                                                                                                                                                                                                                                                                                                                                                                                                                                                                                                                                                                                                                                             |
| Number of Street Lights 92 Number of Lights at RR Crossings 1  Solid Waste and Recycling: Number of Residential Customers 2,925                                                                                                                                                                                                                                                                                                                                                                                                                                                                                                                                                                                                                                                                                                                                                                                                                                                                                                                                                                                                                                                                                                                                                                                                                                                                                                                                                                                                                                                                                                                                                                                                                                                                                                                                                                                                                                                                                                                                                                                                |
| Number of Lights at RR Crossings 1  Solid Waste and Recycling:  Number of Residential Customers 2,925                                                                                                                                                                                                                                                                                                                                                                                                                                                                                                                                                                                                                                                                                                                                                                                                                                                                                                                                                                                                                                                                                                                                                                                                                                                                                                                                                                                                                                                                                                                                                                                                                                                                                                                                                                                                                                                                                                                                                                                                                          |
| Solid Waste and Recycling:  Number of Residential Customers 2,925                                                                                                                                                                                                                                                                                                                                                                                                                                                                                                                                                                                                                                                                                                                                                                                                                                                                                                                                                                                                                                                                                                                                                                                                                                                                                                                                                                                                                                                                                                                                                                                                                                                                                                                                                                                                                                                                                                                                                                                                                                                              |
| Number of Residential Customers 2,925                                                                                                                                                                                                                                                                                                                                                                                                                                                                                                                                                                                                                                                                                                                                                                                                                                                                                                                                                                                                                                                                                                                                                                                                                                                                                                                                                                                                                                                                                                                                                                                                                                                                                                                                                                                                                                                                                                                                                                                                                                                                                          |
| , , , , , , , , , , , , , , , , , , , ,                                                                                                                                                                                                                                                                                                                                                                                                                                                                                                                                                                                                                                                                                                                                                                                                                                                                                                                                                                                                                                                                                                                                                                                                                                                                                                                                                                                                                                                                                                                                                                                                                                                                                                                                                                                                                                                                                                                                                                                                                                                                                        |
|                                                                                                                                                                                                                                                                                                                                                                                                                                                                                                                                                                                                                                                                                                                                                                                                                                                                                                                                                                                                                                                                                                                                                                                                                                                                                                                                                                                                                                                                                                                                                                                                                                                                                                                                                                                                                                                                                                                                                                                                                                                                                                                                |
| Number of Commercial Customers 75                                                                                                                                                                                                                                                                                                                                                                                                                                                                                                                                                                                                                                                                                                                                                                                                                                                                                                                                                                                                                                                                                                                                                                                                                                                                                                                                                                                                                                                                                                                                                                                                                                                                                                                                                                                                                                                                                                                                                                                                                                                                                              |
| Misc. Statistical Information                                                                                                                                                                                                                                                                                                                                                                                                                                                                                                                                                                                                                                                                                                                                                                                                                                                                                                                                                                                                                                                                                                                                                                                                                                                                                                                                                                                                                                                                                                                                                                                                                                                                                                                                                                                                                                                                                                                                                                                                                                                                                                  |
| Population 19,200                                                                                                                                                                                                                                                                                                                                                                                                                                                                                                                                                                                                                                                                                                                                                                                                                                                                                                                                                                                                                                                                                                                                                                                                                                                                                                                                                                                                                                                                                                                                                                                                                                                                                                                                                                                                                                                                                                                                                                                                                                                                                                              |
| Service Area 128 square miles                                                                                                                                                                                                                                                                                                                                                                                                                                                                                                                                                                                                                                                                                                                                                                                                                                                                                                                                                                                                                                                                                                                                                                                                                                                                                                                                                                                                                                                                                                                                                                                                                                                                                                                                                                                                                                                                                                                                                                                                                                                                                                  |
| Employees 19 Full Time, 2 Part Time                                                                                                                                                                                                                                                                                                                                                                                                                                                                                                                                                                                                                                                                                                                                                                                                                                                                                                                                                                                                                                                                                                                                                                                                                                                                                                                                                                                                                                                                                                                                                                                                                                                                                                                                                                                                                                                                                                                                                                                                                                                                                            |
| Enterprise Fund Budget \$5,334,693                                                                                                                                                                                                                                                                                                                                                                                                                                                                                                                                                                                                                                                                                                                                                                                                                                                                                                                                                                                                                                                                                                                                                                                                                                                                                                                                                                                                                                                                                                                                                                                                                                                                                                                                                                                                                                                                                                                                                                                                                                                                                             |
| Government Fund Budget \$ 444,750                                                                                                                                                                                                                                                                                                                                                                                                                                                                                                                                                                                                                                                                                                                                                                                                                                                                                                                                                                                                                                                                                                                                                                                                                                                                                                                                                                                                                                                                                                                                                                                                                                                                                                                                                                                                                                                                                                                                                                                                                                                                                              |
| Capital Budget \$1,114,000                                                                                                                                                                                                                                                                                                                                                                                                                                                                                                                                                                                                                                                                                                                                                                                                                                                                                                                                                                                                                                                                                                                                                                                                                                                                                                                                                                                                                                                                                                                                                                                                                                                                                                                                                                                                                                                                                                                                                                                                                                                                                                     |