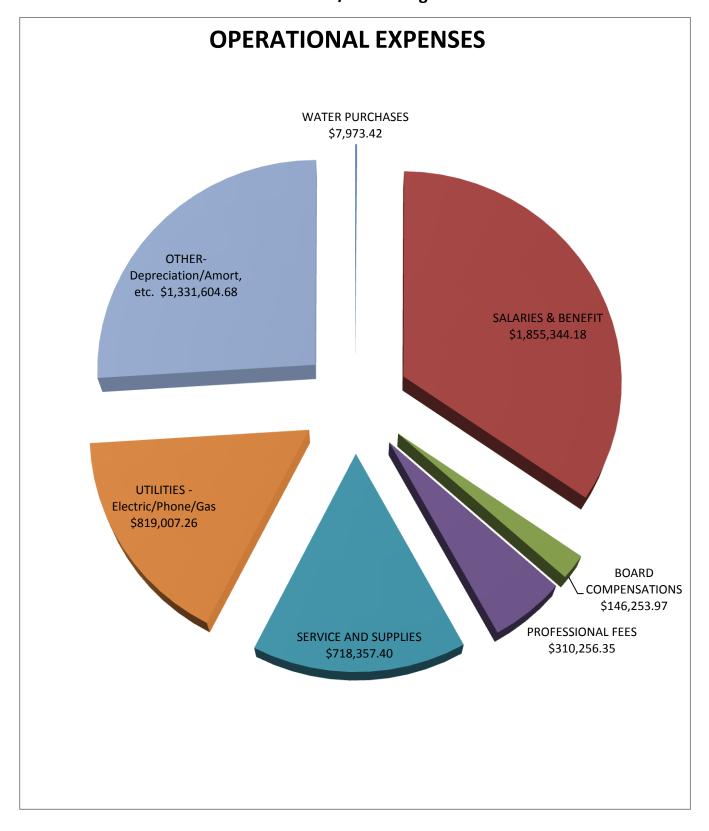

Enterprise Revenue is estimated to increase due to rate changes for water meter and consumption charges. The largest impact to Water Expenses is the cost of electricity to pump the water out of the ground and throughout the system.

Government Revenue is estimated to increase due to a rate change for Solid Waste and an increase in recreation revenue due to additional programs. Government Expenses are increasing due to the increase in electricity costs as well as the cost of additional programs and events.