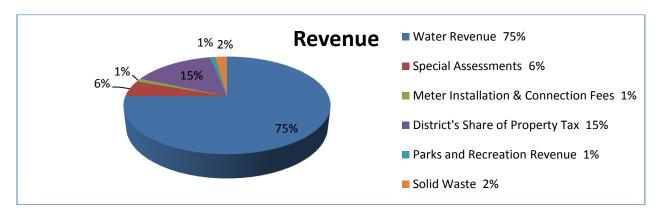

The Fiscal Year 2014/2015 Budget is based upon operating revenues of \$4,426,822, non-operating revenues of \$1,199,680, totaling \$5,626,502; operating expenses of \$5,387,620, and non-operating expenses of \$391,823, totaling \$5,779,443; for a total net revenue of \$-152,941.

|                              |             |             |             | % Over | % Over |
|------------------------------|-------------|-------------|-------------|--------|--------|
|                              |             | 2014        |             | Prior  | Est.   |
|                              |             | Estimated   |             | Year   | Year   |
|                              | 2014 Budget | Year End    | 2015 Budget | Budget | End    |
| Enterprise (Water) Revenue   | \$4,942,586 | \$4,858,627 | \$5,114,935 | 3.5%   | 5.3%   |
| Enterprise (Water) Expenses  | \$5,171,936 | \$4,980,281 | \$5,334,693 | 3.1%   | 7.1%   |
| Total Net Revenue Enterprise | -\$229,350  | -\$121,655  | -\$219,758  |        |        |
|                              |             |             |             |        |        |
| Government Revenue           | \$533,380   | \$499,142   | \$511,567   | -4.1%  | 2.5%   |
| Government Expenses          | \$362,738   | \$415,207   | \$444,750   | 22.6%  | 7.1%   |
| Total Net Revenue Government | \$170,642   | \$83,936    | \$66,817    |        |        |
|                              |             |             |             |        |        |
| Total Revenue                | \$5,475,966 | \$5,357,769 | \$5,626,502 | 2.7%   | 5.0%   |
| Total Expenses               | \$5,534,674 | \$5,395,488 | \$5,779,443 | 4.4%   | 7.1%   |
|                              |             |             |             |        |        |
| Total Net Revenue            | -\$58,708   | -\$37,719   | -\$152,941  |        |        |